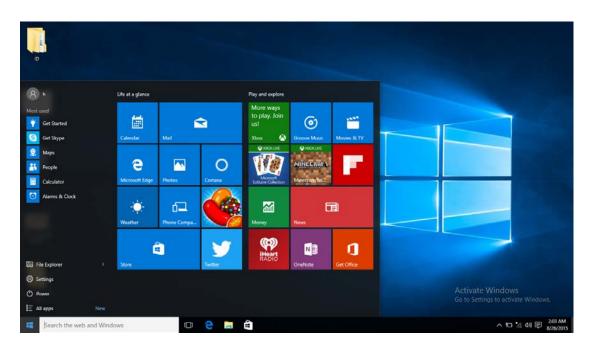

# VI. Introduction to Desktop

1. Windows 10 start image: On the start screen, you can see many programs fixed in the image. These application programs are displayed in the form of "magnet". As long as you click them, you can easily visit them.

You need to log on your Microsoft account before the application program completely runs.