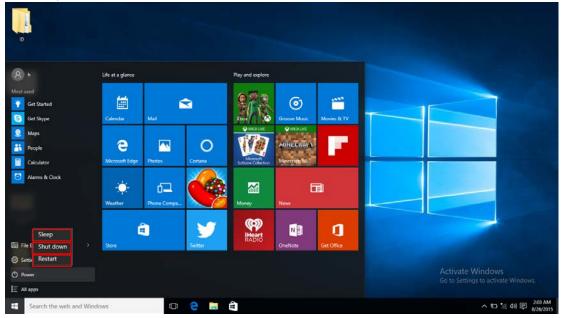

### 3. Start Menu

Under PC mode,press Start ion, Start Menu will display, including: Start, Device, Setup, Share, and Search Program.

Usually: File Explorer, Settings, Power, and All apps

Can Sleep/Shut down/Restart the Tablet PC

Can let you search the files and application programs in the Tablet PC.

Can let you set up the Table PC.

Can scan more apps

Search menu

Action Center

SetupMenu

Action Center is a notification center also allows for quick settings like Tablet / PC mode, Wi-Fi, Bluetooth etc.