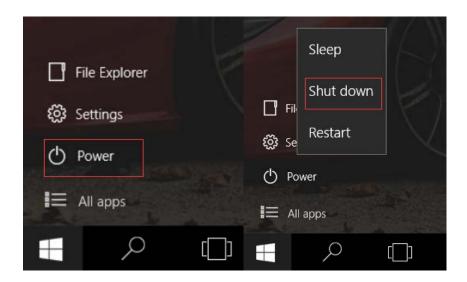

4. Multitasking operating interface

If you Click the Task View, the running applications will be display. We can enter the application, also can be deleted.

V. Basic Operations

1. Sleep, Shut down and Restart