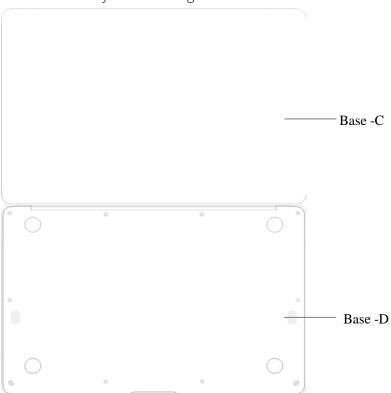

# . Descriptions of Keys

Attention: Keyboard is optional, and configure the product according to the specific type of the tablet PC you have bought.