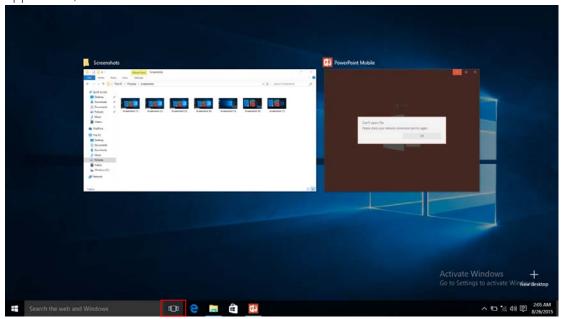

4. Multitasking operating interface

If you Click the Task View, the running applications will be display. We can enter the application, also can be deleted.

V. Basic Operations

1. Sleep, Shut down and Restart