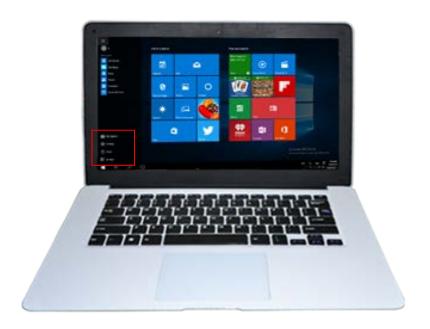

### 3. Start Menu

Under PC mode,press Start ion, Start Menu will display, including: Start, Device, Setup, Share, and Search Program.

Usually: File Explorer, Settings, Power, and All apps

Can Sleep/Shut down/Restart the Tablet PC

Can let you search the files and application programs in the Tablet PC.

Can let you set up the Table PC.

Can scan more apps

Search menu

Action Center

SetupMenu

Action Center is a notification center also allows for quick settings like Tablet / PC mode, Wi-Fi, Bluetooth etc.