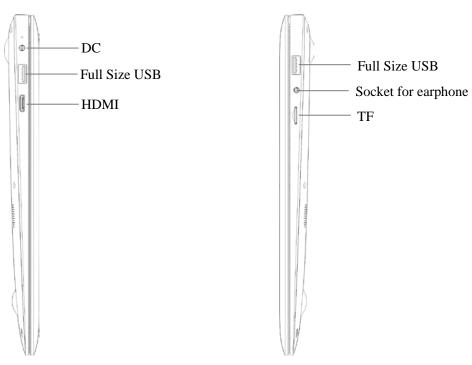

# . Descriptions of Keys

Attention: Keyboard is optional, and configure the product according to the specific type of the tablet PC you have bought.