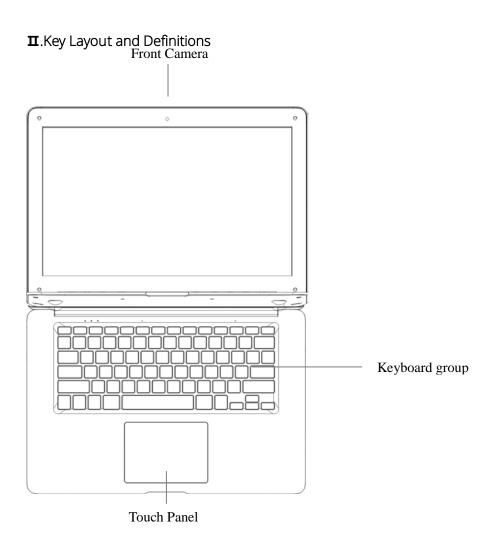

# . Descriptions of Keys

Attention: Keyboard is optional, and configure the product according to the specific type of the tablet PC you have bought.