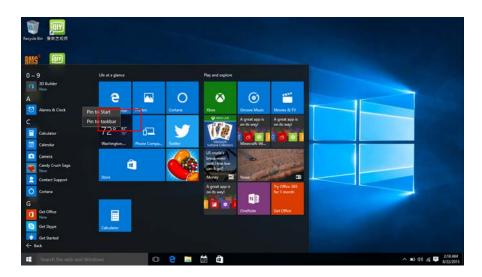

If you want to fix more application programs on the start interface or taskbar, see the operation in the figure below, (1) Click the properties icon(2) Right-Clicking the application (3) Click the Pin to start or pin to taskbar, as follow:

Conversely, if you want to cancel or delete a certain application in the start screen or taskbar, (1) Right-Clicking the application, (2)Click the "Unpin from Start" or "Unpin this program from taskbar"