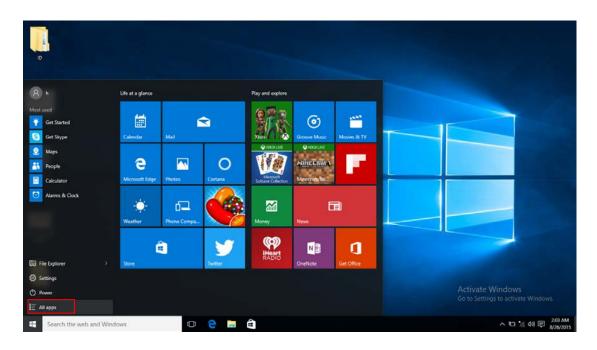

# 2. Introduction to app Interface

Besides the application programs already fixed on the start screen, you can also start other application programs in all application programs, such as other software application programs attached to the Tablet PC.