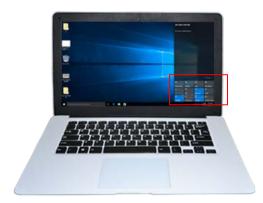

Can let you search the files and application programs in the Tablet PC.

Can let you set up the Table PC.

Can scan more apps

Search menu

Action Center

SetupMenu

Action Center is a notification center also allows for quick settings like Tablet / PC mode, Wi-Fi, Bluetooth etc.