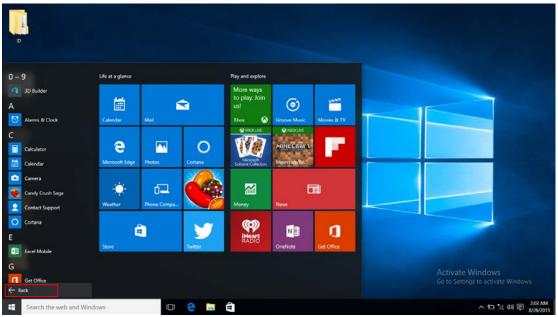

### 3. Start Menu

Under PC mode,press Start ion, Start Menu will display, including: Start, Device, Setup, Share, and Search Program.

Usually: File Explorer, Settings, Power, and All apps

Can Sleep/Shut down/Restart the Tablet PC

Can let you search the files and application programs in the Tablet PC.

Can let you set up the Table PC.

Can scan more apps

Search menu

Action Center

SetupMenu

Action Center is a notification center also allows for quick settings like Tablet / PC mode, Wi-Fi, Bluetooth etc.