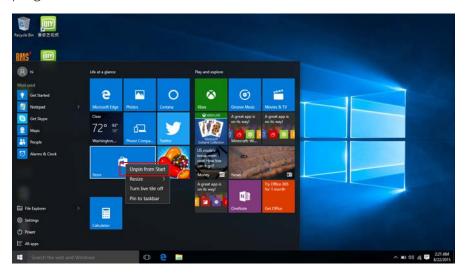

# VI. Introduction to Desktop

1. Windows 10 start image: On the start screen, you can see many programs fixed in the image. These application programs are displayed in the form of "magnet". As long as you click them, you can easily visit them.

If you want to fix more application programs on the start interface or taskbar, see the operation in the figure below, (1) Click the properties icon(2) Right-Clicking the application (3) Click the Pin to start or pin to taskbar, as follow:

Conversely, if you want to cancel or delete a certain application in the start screen or taskbar, (1) Right-Clicking the application, (2)Click the "Unpin from Start" or "Unpin this program from taskbar"